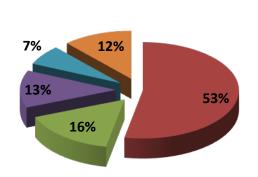

| REVENUE                       | FY19      | FY18      |
|-------------------------------|-----------|-----------|
| Government Grants & Contracts | 331,776   | 353,383   |
| Contributions                 | 736,762   | 746,149   |
| Contributions, In-Kind GAAP   | 18,298    | 19,751    |
| Program Service Fees          | 25,469    | 28,052    |
| Special Events, Net           | 77,093    | 54,552    |
| Investment Income, Net        | 35,256    | 46,764    |
| Other Income                  | 3,000     | 283,209 * |
| Total Income                  | 1,227,654 | 1,531,860 |
| Contributions, In-Kind Other  | 423,000   | 401,000   |

## ElderHelp's Fiscal Year Runs July 1 – June 30

| <b>EXPENSES</b>                | FY19      | FY18      |
|--------------------------------|-----------|-----------|
| Care Coordination              | 729,395   | 703,918   |
| HomeShare                      | 219,256   | 216,023   |
| Seniors A Go Go Transportation | 172,743   | 161,753   |
| Administration                 | 91,755    | 94,948    |
| Fundraising                    | 161,119   | 162,057   |
| Total Expense                  | 1,374,268 | 1,338,699 |
| Net Income                     | 146,614   | 193,161   |