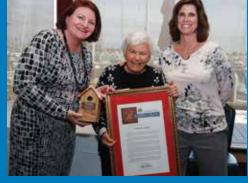

Recognized worldwide as the Godmother of Wellness, Deborah Szekely was honored as Inspirational Senior at this year's Essence of Life Awards. We celebrated her lifelong journey as an advocate for healthy living, following her motto: ¡Siempre Mejor! Always better!