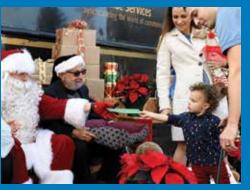

Our Holiday Angels event was filled with joy and love as we once again partnered with UPS to deliver poinsettias and gift cards to over 300 seniors. Presenting the honorary first gift is always a special moment.